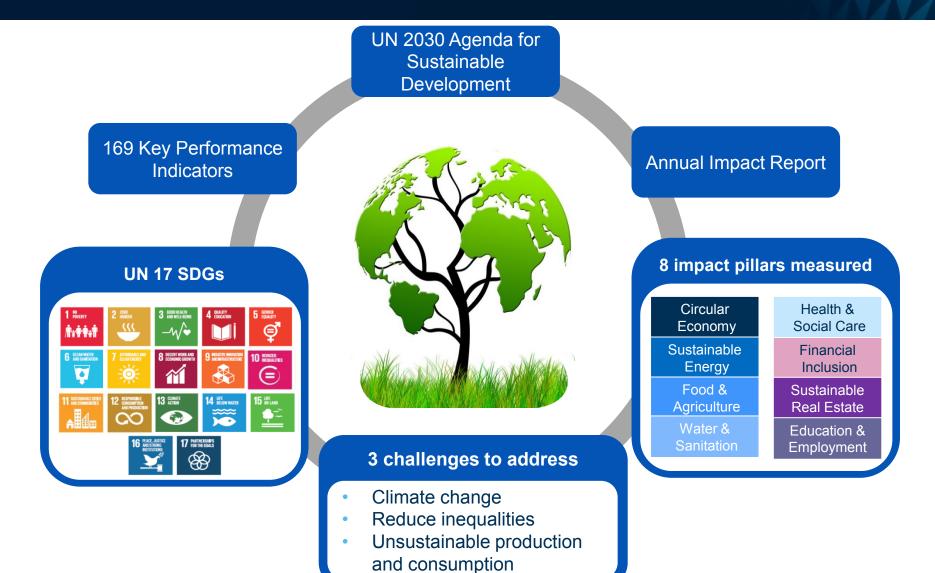

### Impact investing

- 17 UN Sustainable Development Goals
  - Set to guide development for next 15 years
- Address long-term challenges
  - Climate change
  - Rising inequalities
  - Unsustainable production and consumption
- All economies and societies
- Public and private sectors
- Businesses' role as solution providers

Addressing societal challenges that generate a competitive financial return