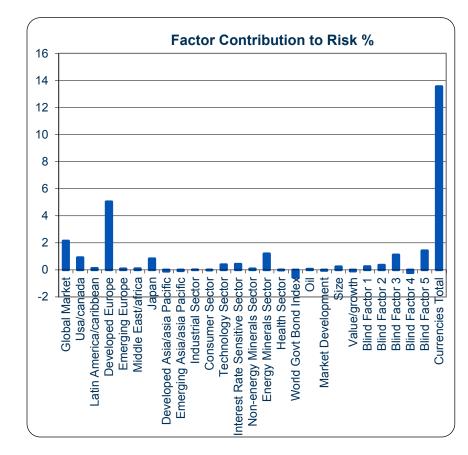

### **Objective:** Balancing positive financial return with meaningful social impact

Risk analysis to minimise sector and factor skews and maximise stock specific risk

### **Portfolio characteristics**

**MSCI ACWI** 

4.48%

1.09

96%

73%

49

- Benchmark
- Predicted Tracking Error
- Predicted Beta
- Active Share
- Stock Specific Risk
- Number of Holdings