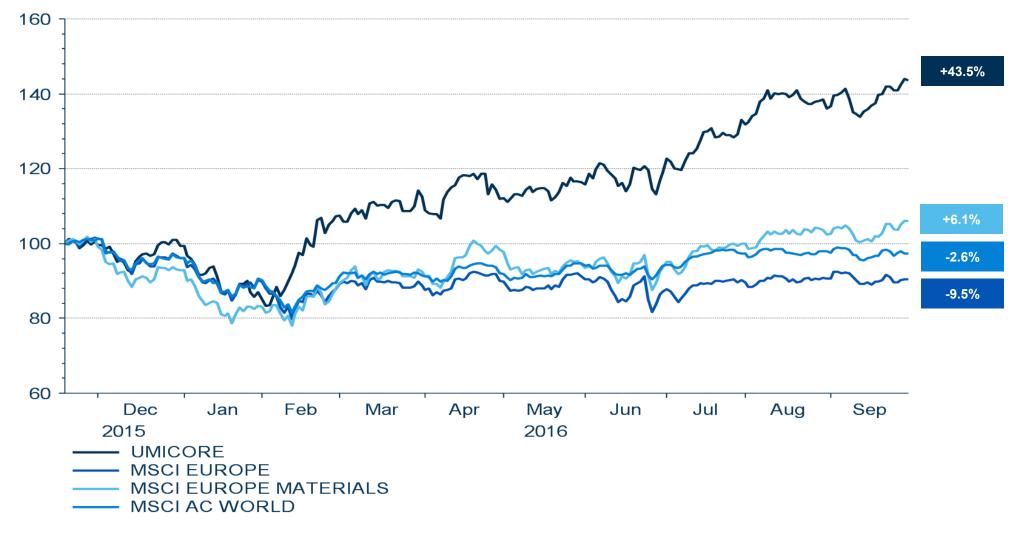

## **Measuring impact: Example**

| Circular Economy     | Umicore                                                                                                                                                                                |                |
|----------------------|----------------------------------------------------------------------------------------------------------------------------------------------------------------------------------------|----------------|
| Impact qualification | Measures                                                                                                                                                                               |                |
| Intentionality       | <ul> <li>The main areas of product R&amp;D spending are in automotive ca<br/>cell catalysis and rechargeable battery materials</li> </ul>                                              | talysis, fuel  |
| Implementation       | <ul> <li>Recycling segment accounts for €657 million including the bat<br/>division, or 25% Group revenues (excl metal)</li> </ul>                                                     | tery recycling |
| Impact               | <ul> <li>Umicore beat targets set in Vision 2015, reducing CO<sub>2</sub> emission reducing metal emissions to air 37% and reducing the impact of emissions to water by 26%</li> </ul> |                |

### **Umicore Performance**

Source: Standard Life Investments, Thomson Reuters, 30 September 2016