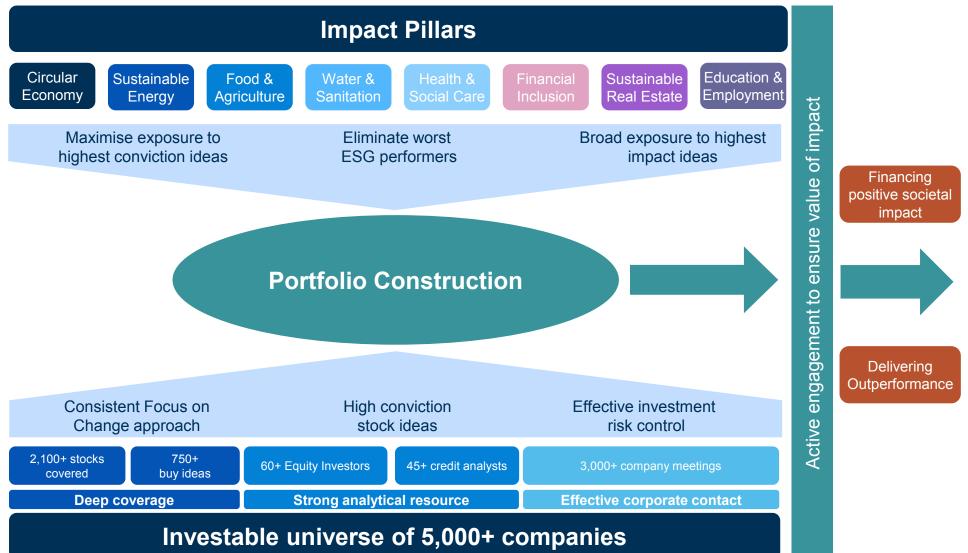

# **Global Equity Impact portfolio construction**

Active engagement is essential to managing impact investing portfolios

#### Portfolio construction framework

- Focus portfolio risk budget on bottom-up, company specific ideas with a non-consensus Focus on Change insight and high impact change
- Analyst team will agree the "BUY" list of ~750 investment ideas, which are then assessed for impact
- Stocks rated "+++", "++" or "+" depending on financial conviction or impact conviction

### Our optimal combination of scale and structure

- 61 equity analysts and 46 credit analysts, 2,100+ stocks covered, 3,000+ company meetings per year
- Joined-up investment organisation, Global Equity PMs fully integrated into front-line research
- Harnesses our scale to develop company-specific information advantage