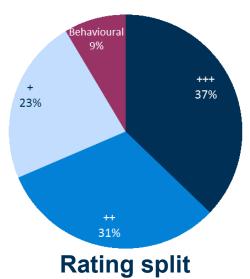

#### Portfolio construction framework

- Focus portfolio risk budget on bottom-up, company specific ideas with a non-consensus Focus on Change insight and high impact change
- Analyst team will agree the "BUY" list of ~750 investment ideas, which are then assessed for impact
- Stocks rated "+++", "++" or "+" depending on financial conviction or impact conviction

| Strategy Limits:             | Global Equity Impact Fund |
|------------------------------|---------------------------|
| Number of stocks:            | 30 - 50                   |
| Benchmark                    | MSCI ACWI                 |
| Stock absolute weight max    | 5%                        |
| Sector absolute weight max   | 30%                       |
| Minimum pillars invested     | 5                         |
| Impact vs ABCD (Behavioural) | 70 / 30                   |