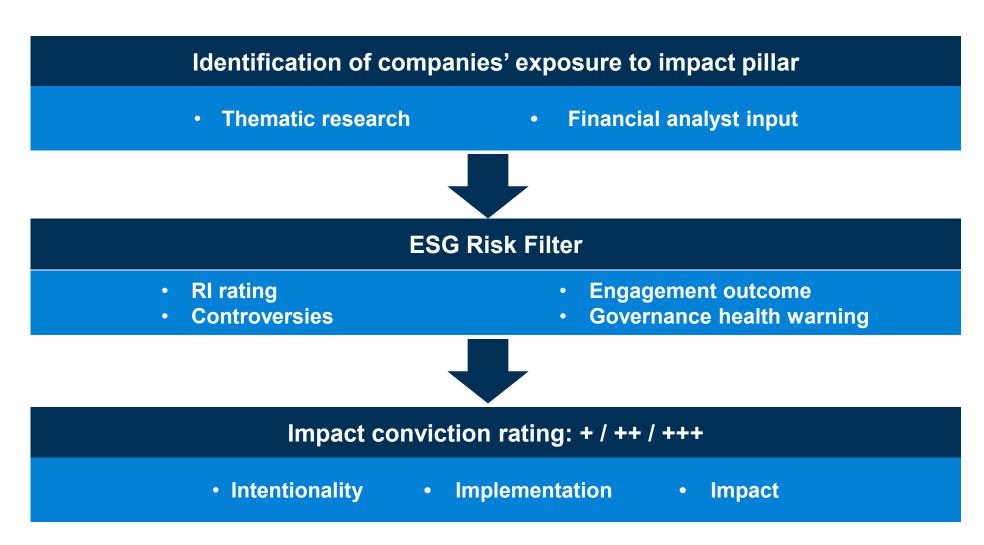

## Impact rating framework

Impact ratings incorporated in stock selection

# Impact conviction ratings

Three measures of impact are considered:

- Intentionality: A forward looking assessment of a company's own awareness of its role in society and its commitment to improve social and environmental conditions through their products and in their markets. Companies must clearly define a strategy (qualitative) that places products/services/access at the heart of the business, further supported by a significant R&D budget (quantitative)
- **Implementation:** measures the effectiveness of a company's strategy and R&D efforts. Companies that will have an implementation impact will meet a specific revenue threshold and growth targets within each pillar
- Impact: The extent and reach of the successful implementation of an impact strategy and a company with impact scope discloses on specific pillar indicators and shows annual progress